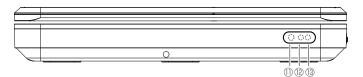

# 本体上面図

| 1 | 設定                                                   | 設定画面を表示します                  |  | 0  | 音量一       | 音量を下げます                          |
|---|------------------------------------------------------|-----------------------------|--|----|-----------|----------------------------------|
| 2 | ②         機能切換         ディスク再生、TV、外部入力<br>の各機能を切り換えます |                             |  | 8  | 音量+       | 音量を上げます                          |
| 3 | 決定 選択項目を決定します                                        |                             |  | 9  | M         | ディスクやファイルを<br>再生/一時停止します         |
| 4 | <b>∢</b> ▶ <b>▲</b> ▼                                | 項目を移動します。<br>TVのチャンネルを変更します |  | 10 |           | ディスクやファイルの<br>停止をします             |
| 5 | 開<                                                   | ディスクカバ <b>ー</b> を開けます       |  | 0  | <b>H4</b> | 前のチャプター/トラック/<br>ファイルなどに移動します    |
| 6 | 閉じる                                                  | ディスクカバーを閉じます                |  | 12 | M         | 次のチャプター / トラック /<br>ファイルなどに移動します |