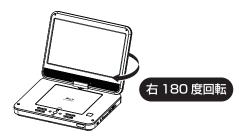

#### 画面の回転

液晶画面が右に180度回転できます。環境に合わせてスタイルを変更して視聴できます。

■ご注意ください

- 液晶画面を回転させる場合は本体を押さえ指などを挟まないように注意してください。
- 液晶画面は水平に回転させてください。
   傾けたり、折りたたんだ状態で回転させると本体に傷が付く場合があります。
- 液晶画面は180度以上の回転や 逆方向への回さないでください。
   故障や破損の原因となります。