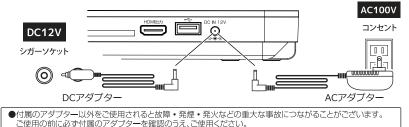

電源の接続

右側面の電源端子に付属のACアダプターやDCアダプターを接続します。

#### 電源の操作

∞ (mmm) or f 本体右側面の電源スイッチを「ON」側にスライドすると、電源が入ります。

○CID of 「OFF」側にスライドすると電源が切れます。

●本体右側面の電源スイッチを「ON」側にスライドしても電源ランプが点灯しない場合、充電残量がありません。付属のACアダプターやDCアダプターを接続して充電してください。
 ●使用状態により異なりますが、満充電状態から約3時間使用できます。