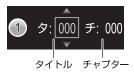

### ■プログラムリストに登録する

リモコンの「決定」ボタンを押します。

左のように表示が切り替わりますので、リモコンの 「▲/▼」ボタンで数字を入力して「◀/▶」ボタンで タイトル/チャプターが選択できます。

リモコンの「決定」ボタンを押すと確定され、次項のリストへカーソルが移動します。

リモコンの「▶Ⅰ」ボタンを押すとプログラムリストに登録した順に再生されます。