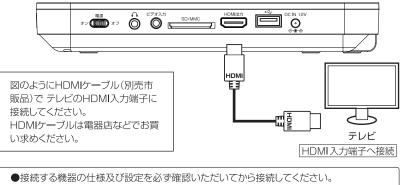

### テレビに出力する

外部出力端子を使用してテレビに出力する方法を紹介します。

### ■HDMI ケーブル (別売) で接続する

●テレビ・映像機器側の音量を最小にしてから接続してください。

- ●接続する機器の組み合わせによって画面の比率が乱れる場合があります。
- ●外部出力時、本体から音声は出ません。
- ●外部出力時、本体の画面から再生画像は表示されません。

●地上デジタル放送やワンセグ放送の映像をテレビに出力することはできません。

※すべての機器との接続動作を保証するものではありません。