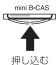

## 地上デジタル専用 mini B-CAS カードを入れる

 ●地上デジタル放送を視聴する場合は、付属のmini B-CASカードを差し込む必要があります。
 ●mini B-CASカードスロットには、mini B-CASカード以外を入れないでください。故障や破損の 原因になります。

●使用中にmini B-CASカードを抜き差ししないでください。