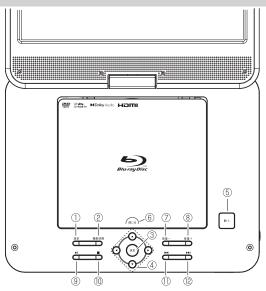

# 本体上面図

| 1 | 設定                                                   | 設定画面を表示します                  |  | 0  | 音量一       | 音量を下げます                          |
|---|------------------------------------------------------|-----------------------------|--|----|-----------|----------------------------------|
| 2 | ②         機能切換         ディスク再生、TV、外部入力<br>の各機能を切り換えます |                             |  | 8  | 音量+       | 音量を上げます                          |
| 3 | 決定 選択項目を決定します                                        |                             |  | 9  | M         | ディスクやファイルを<br>再生/一時停止します         |
| 4 | <b>∢</b> ▶ <b>▲</b> ▼                                | 項目を移動します。<br>TVのチャンネルを変更します |  | 10 |           | ディスクやファイルの<br>停止をします             |
| 5 | 開<                                                   | ディスクカバ <b>ー</b> を開けます       |  | 0  | <b>H4</b> | 前のチャプター/トラック/<br>ファイルなどに移動します    |
| 6 | 閉じる                                                  | ディスクカバーを閉じます                |  | 12 | M         | 次のチャプター / トラック /<br>ファイルなどに移動します |