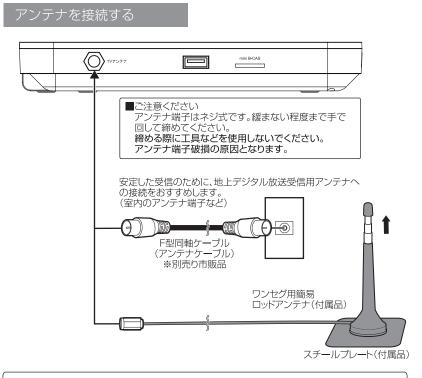

### 視聴準備

地上デジタル放送やワンセグ放送を視聴する前に以下の準備をしてください。

- ●アンテナを接続する場合は、必ず本製品の電源をオフにして、ACアダプターをコンセントから抜いてください。ACア ダプターはすべての接続が終わってから、コンセントに接続してください。
- ●アンテナの底面はマグネットになっていますので、金属面に設置してください。金属面に設置てきない場合は、付属の スチールブレートを使用して設置してください。 金属面以外に設置した場合は、受信感度が低下する場合があります。
- ●付属のロッドアンナテは窓際などの受信感度が良い場所に設置してください。ビルや地下、コンクリートの壁を使用した建物の中では受信ができない場合があります。
- ●受信場所によってはロッドアンテナを横(水平)方向に設置すると受信状態が良くなる場合があります。設置場所や向きを調整して感度が良くなる場所でご使用ください。
- ●アンテナケーブルは束ねないでください。束ねると感度が低下する場合があります。
- ●付属のロッドアンナテで受信できない場合は、別売り市販品のF型同軸ケーブルを接続し受信を確認してください。
- ●地上デジタル放送を受信する場合、一部地域や環境施設によって電波が入らない地域がございます。ご了承下さい。