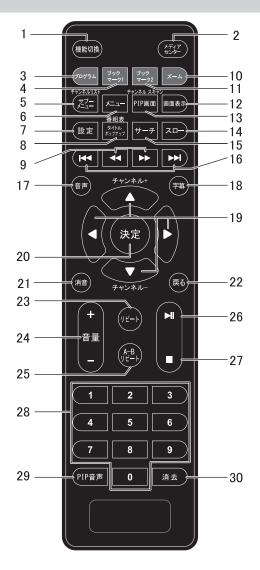

# リモコン

| 1  | 機能切換                            | ディスク再生、TV、外部入力、の各機能を切り換えます。                          |
|----|---------------------------------|------------------------------------------------------|
| 2  | メディアセンター                        | メディアセンター画面を表示します。                                    |
| 3  | プログラム                           | プログラム再生を行います。                                        |
| 4  | ブックマーク1                         | ブックマークを設定します。                                        |
| 5  | サブメニュ <del>ー</del><br>/チャンネルリスト | サブメニューが表示されます。<br>TV機能(F-SEG)時はチャンネルリストを表示します。       |
| 6  | メニュー                            | ディスクのメニュー画面を表示します。                                   |
| 7  | 設定                              | 設定画面を表示します。                                          |
| 8  | タイトルポップアップ<br>/番組表              | 収録されているポップアップメニューを表示します。<br>TV機能(F-SEG)時は番組表を表示します。  |
| 9  | 早戻し/早送り                         | 早戻し / 早送り を行います。                                     |
| 10 | ズーム                             | 映像や画像の拡大、縮小表示を行います。                                  |
| 11 | ブックマーク2                         | 設定したブックマークを表示します。                                    |
| 12 | 画面表示                            | 再生中の情報を表示します。                                        |
| 13 | PIP画面<br>/チャンネルスキャン             | ピクチャーインピクチャー表示を行います。<br>TV機能(F-SEG)時はチャンネルスキャンを行います。 |
| 14 | 70 <b>-</b>                     | スロー再生を行います。                                          |
| 15 | サーチ                             | タイトル/チャプター/再生時間などを指定して再生します                          |
| 16 | スキップ                            | 前や次のチャプター/トラック/ファイルなどに移動します                          |
| 17 | 音声                              | 音声を切り換えます。                                           |
| 18 | 字幕                              | 字幕を切り換えます。                                           |
| 19 | 方向操作<br>/チャンネル+ <del>-</del>    | 上下左右で項目を選択します。<br>TV機能(F-SEG)時は上下でチャンネルを変更します。       |
| 20 | 決定                              | 選択した項目を決定します。                                        |
| 21 | 消音                              | 音声の「オン」「オフ」を行います。                                    |
| 22 | 戻る                              | 前の画面に戻ります。                                           |
| 23 | リピート                            | リピート再生をします。                                          |
| 24 | 音量+-                            | 音量を調整します。                                            |
| 25 | A-Bリピート                         | 区間を指定したリピート再生を行います。                                  |
| 26 | 再生/一時停止                         | 再生を開始します。再生中に押すと一時停止します。                             |
| 27 | 停止                              | 再生を停止します。                                            |
| 28 | 数字キー                            | 数字を入力します。                                            |
| 29 | PIP音声                           | PIP音声に切り替えます。                                        |
| 30 | 消去                              | 入力した項目を消去します。                                        |
|    | <br>上記は一例です。ディスクや実              | 行中のメニューによって動作は異なります。                                 |