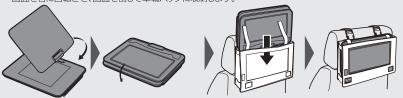

# 車載バッグの使用

付属の車載バッグを使って自動車のヘッドレストに装着することができます。

- 1.車載バッグを、ヘッドレストの後ろ側に、ベルトでしっかりと固定する。
- 2.本製品を入れ、上部をバンドでしつかりととめる。

画面を右に回転させ、画面を倒して車載バッグに収納します。

#### ■ご注意ください

- 車載用バッグは、背もたれとヘッドレストー体型シートには対応していません。また、車種によっては、構造 上取り付け出来ない場合や、取り付けが出来ても安全のため適切でない場合があります。
- 車載専用ブルーレイプレーヤーではありません。車内に放置したままにしないでください。
- エアバッグ動作の妨げになる場合、取り付けをしないでくだい。エアバッグそのものが動作しなかったり、エアバッグ展開時に本体が破損し、ケガなどをするおそれがあります。
- 車載用バッグは時間の経過とともに少しずつベルトが緩む可能性があります。運転前に必ず車載用バッグの取付状況をご確認ください。異常がある場合は使用しないでください。事故やケガの原因となります。
- ・運転者が走行中にテレビ観賞や画面を注視することは道路交通法で禁じられております。
- 運転に支障をきたす場所や同乗者に危険を及ぼす場所への取り付けは絶対に行わないでください。交通 事故やケガの原因となります。
- ・誤った使用および改造を行い、ご使用になった際の事故などにつきまして当社は、一切その責任を負いません。