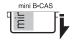

### 地上デジタル専用 mini B-CASカードを取り出すには

mini B-CASカードを取り外す場合は、mini B-CASカード中央部を指で押し込みます。次に出た端を つまんでゆっくり取り外します。

先端が出てくる