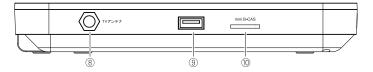

| 8  |            | テレビアンテナを接続<br>します( <b>→</b> P44) |
|----|------------|----------------------------------|
| 9  |            | 修理サービス用の端子<br>になります。使用しません。      |
| 10 | mini B-CAS | mini B-CASカードを<br>挿入します(➡P45)    |
| 1  |            | リモコンの受光部(⇒P25)                   |
| 12 |            | 充電ランプ(→P24)                      |
| 13 |            | 電源ランプ(➡P24)                      |