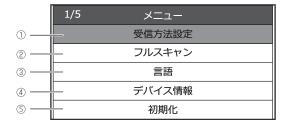

## TV 設定メニュー

TV(F-SEG)機能時に設定ボタンを押すと、TVの設定メニューが開きます。

①…………[ワンセグ][フルセグ][自動]を選択します。

②………チャンネルスキャンを行います。

③………メニュー画面などの表示言語を選択します。

④…………[B-CAS カード情報] [バージョン情報] などを表示します。

⑤………TV設定を出荷時に戻します。(TV設定のみが初期化されます)

●初期化を行うとチャンネル登録もリセットされ、チャンネルスキャンが始まります。