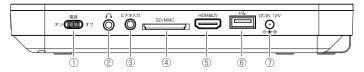

# 本体右側面部

本体左側面部

本体背面部

| 1 | <sup>戦源</sup><br>オン())) オフ | 電源のオン/オフをします             |
|---|----------------------------|--------------------------|
| 2 | $\hat{\bigcirc}$           | ヘッドホンを接続します<br>(➡P54)    |
| 3 | ビデオ入力                      | 専用AVケーブルを接続<br>します(➡P54) |
| 4 | SD/MMC                     | SDメモリーカードを<br>挿します(➡P26) |
| 5 | HDMI                       | HDMIケーブルを<br>接続します(→P53) |
| 6 | •<                         | USBメモリーを<br>挿します(➡P27)   |
| 0 |                            | 付属のアダプターを<br>接続します(➡P24) |