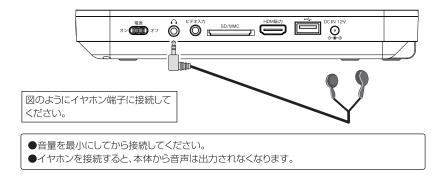

## イヤホンを使用する

イヤホン端子を使用して、イヤホンで音声を聞くことができます。

| 故障かな?と思っ  | たら                                                                                                                |
|-----------|-------------------------------------------------------------------------------------------------------------------|
| 場位        | 属のアダプター以外をご使用されると「電源が入らない」「再生しない」「動作が不安定」<br>合により故障・発煙・発火などの重大な事故につながることがございます。<br>使用の前に必ず付属のアダプターを確認のうえ、ご使用ください。 |
| 電源が入らない   | ●専用ACアダプターをコンセントへしっかりと差し込んでください。<br>(P.24)                                                                        |
|           | ●バッテリーの残量不足になっていないか確認してください。<br>(P.24)                                                                            |
| リモコンがきかない | ▶●電池の+、-の向きを確認してください。(P.25)                                                                                       |
|           | ●電池が消耗している場合は新しいものと交換してください。(P.25)                                                                                |
|           | ●リモコンを本製品のリモコン受光部に向けて操作してください。<br>(P.25)                                                                          |
|           | ●リモコンとリモコン受光部の間の障害物を取り除いてください。                                                                                    |
| すべての設定を初期 | ●セットアップメニュー画面の[基本設定]から[初期化]を選択し、                                                                                  |