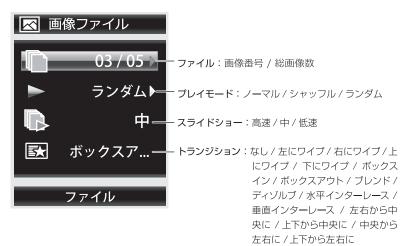

## 動画 / 音楽 / 写真ファイルを再生する

動画ファイル、音楽ファイル、写真ファイルを再生時の操作方法を紹介します。

- 「▶Ⅰ」 :再生します。
- 「■」:1回押すと再生を停止して、画面左上に「■」マークが表示され停止位置が 記憶されます。
   2回押すと停止位置情報が消去され、メディアセンター画面になります。
- 「▶Ⅰ」 : 一時停止します。
- 「 ◀ 」 : 早戻し / 早送りスピードを調整します。
- 「▶▶」 : 前後のファイルに移動します。
- 「 消音 」 : 消音します。
- 「表示」 :情報を表示します。 音楽ファイル再生画面の表示のオン / オフを切り替えます。
- 「リピート」:シングルリピート / オールリピート / 通常再生が選択できます。
- 「サーチ」:時間指定してサーチ再生します。
- 「ズーム」:拡大表示して再生します。
- 「サブ
- シン メニュー 」 : OSC(オンスクリーンコントロール)機能が使用できます。 (表示内容は「OSC(オンスクリーンコントロール)機能を使用する (P.38)」 を参照してください)

## 画像ファイル再生時の操作

■画像ファイル再生時の OSC(オンスクリーンコントロール)機能

■画像ファイル再生中の「▲/▼/ ◀/ ▶」ボタンの動作