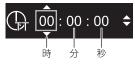

## サーチ再生する

ご覧になりたい時間を指定して再生します。

再生中にリモコンの「サーチ」ボタンを押します。

リモコンの「決定」ボタンを押すと、下のように表示が切り替わり、数字キーで時間を入力 できます。

リモコンの「 ◀ / ▶ 」 ボタンで [時] [分] [秒] が移動できます。

入力した時間を消去するには「 消去 」ボタンを押してください。

時間を入力した後にリモコンの「決定」ボタンを押すと、指定した時間から再生されます。

●収録時間外の数字は入力できません。