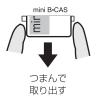

### 地上デジタル専用 mini B-CASカードを取り出すには

mini B-CASカードを取り外す場合は、mini B-CASカード中央部を指で押し込みます。次に出た端を つまんでゆっくり取り外します。

先端が出てくる