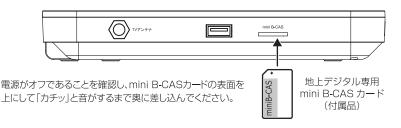

## 地上デジタル専用 mini B-CAS カードを入れる

 ●地上デジタル放送を視聴する場合は、付属のmini B-CASカードを差し込む必要があります。
 ●mini B-CASカードスロットには、mini B-CASカード以外を入れないでください。故障や破損の 原因になります。

●使用中にmini B-CASカードを抜き差ししないでください。