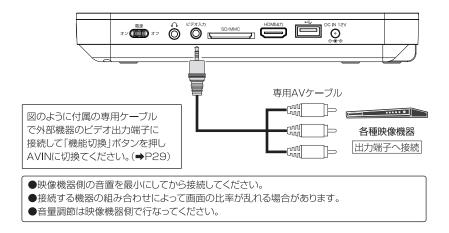

|      |      |
|          |      | DRC       | オン                      |      | 3    |
|          |      |           | ● 自動                    |      |      |

※●印は工場出荷値の設定になります。

①:HDMI出力時の音声を設定します。

②:HDMI出力時のダウンサンプリング周波数の設定をします。

③:DRCの設定をします。

### ■[ビットストリーム] [PCM] について

**ビットストリーム** : オリジナルのビットストリーム音声信号を出力します。 PCM : すべての音声がリニアPCMに変換され音声出力されます。

### ■[DRC] について

音声のダイナミックレンジ(最大の音と最小の音との差)を圧縮し、小音量時でも音を聞き取りやすくします。 (本機能はドルビー音声再生時のみ効果があります)



●ソフトウェアバージョンが表示されます。

## 外部端子接続

### テレビに出力する

外部出力端子を使用してテレビに出力する方法を紹介します。

### ■HDMI ケーブル (別売) で接続する



●テレビ・映像機器側の音量を最小にしてから接続してください。

- ●接続する機器の組み合わせによって画面の比率が乱れる場合があります。
- ●外部出力時、本体から音声は出ません。
- ●外部出力時、本体の画面から再生画像は表示されません。

●地上デジタル放送やワンセグ放送の映像をテレビに出力することはできません。

※すべての機器との接続動作を保証するものではありません。

### ビデオを入力する

ビデオ入力端子を使用して、外部機器の映像と音声を入力することができます。



## イヤホンを使用する

イヤホン端子を使用して、イヤホンで音声を聞くことができます。



| 故障かな?と思っ  | たら                                                                                                                |
|-----------|-------------------------------------------------------------------------------------------------------------------|
| 場位        | 属のアダプター以外をご使用されると「電源が入らない」「再生しない」「動作が不安定」<br>合により故障・発煙・発火などの重大な事故につながることがございます。<br>使用の前に必ず付属のアダプターを確認のうえ、ご使用ください。 |
| 電源が入らない   | ●専用ACアダプターをコンセントへしっかりと差し込んでください。<br>(P.24)                                                                        |
|           | ●バッテリーの残量不足になっていないか確認してください。<br>(P.24)                                                                            |
| リモコンがきかない | ▶●電池の+、-の向きを確認してください。(P.25)