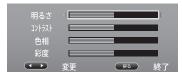

| 1 階層 | 2 階層 | 3 階層                            | 4 階層     | 5 階層                  | 解説         |
|------|------|---------------------------------|----------|-----------------------|------------|
|      |      |                                 | ●16:9フル  |                       |            |
|      |      |                                 | 16:9ノーマル | 1 🔪                   | 1          |
|      |      | アスペクト比                          | 4:3PS    | 1 🔪                   |            |
|      |      |                                 | 4:3LB    | 1 /                   |            |
|      |      |                                 | 自動       |                       |            |
|      |      |                                 | 480i     | 1 \                   |            |
|      |      |                                 | 480p     | - /                   | ~          |
|      |      | 解像度                             | 720p     | $\neg$ $\land$ $ $    | 2          |
|      |      |                                 | 1080i    | - \                   |            |
|      |      |                                 | ●1080p   |                       |            |
|      |      |                                 | NTSC     |                       |            |
|      | 画面調整 | 映像出力設定<br>*PAL形式は<br>動作保証外となります | PAL      |                       | 3          |
| 映像設定 |      |                                 | マルチ      |                       | 9          |
|      |      | 色空間                             | RGB      |                       | 4          |
|      |      |                                 | YCbCr    |                       |            |
|      |      |                                 | YCbCr422 |                       |            |
|      |      |                                 | フルRGB    |                       |            |
|      |      | HDMI Deep Color                 | 30 bits  |                       |            |
|      |      |                                 | 36 bits  |                       | 5          |
|      |      |                                 | 48 bits  |                       | 9          |
|      |      |                                 | ●オフ      |                       |            |
|      |      | HDMI 1080P 24Hz                 | オン       |                       | 0          |
|      |      | 11DMI 1000F 24112               | ●オフ      |                       | 6          |
| -    |      |                                 | 明るさ      | $-16 \sim 0 \sim +16$ |            |
|      |      | 画質調整                            | コントラスト   | $-16 \sim 0 \sim +16$ | $\bigcirc$ |
|      |      | 凹貝詞定                            | 色調       | $-9 \sim 0 \sim +9$   | $\bigcirc$ |
|      | 映像処理 |                                 | 彩度       | -9~0~+9               |            |
|      |      |                                 | 高        | $\square$             |            |
|      |      | 鮮明度                             | ● 中      |                       | 8          |
|      |      |                                 | 低        |                       |            |

:映像の画面比率を設定します。

- (2):解像度を設定します。
- :映像出力の設定をします。
- (4): 色空間を設定します。
- ⑤:HDMIディープカラーを設定します。

※●印は工場出荷値の設定になります。

- ⑥:1920×1080/24P対応テレビとHDMI接続 している場合に設定します。
- ⑦:画質を調整します。
- ⑧:映像の鮮明度を設定します。

| 数値変更 | :「◀/▶」 ボタン   |
|------|--------------|
| 項目移動 | :「▲ / ▼」 ボタン |
| 確定   | :「 決定 」 ボタン  |
| 戻る   | :「 戻る 」 ボタン  |