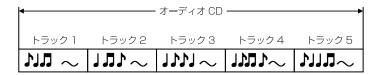

# ディスクの内容区分

ブルーレイディスクと DVD ビデオディスクは、「タイトル」という大きい区切りと、「チャプター」という小さ い区切りに分かれています。

オーディオ CD は、「トラック」で区切られています。

タイトル : ブルーレイディスクと DVD ビデオディスクの内容を、いくつかの部分に大きく区切ったもの。

チャプター:タイトルの内容を、場面や曲ごとにさらに小さく区切ったもの。

トラック :オーディオ CD の内容を曲ごとに区切ったもの。

それぞれのタイトル、チャブター、トラックには、順番に番号がふられています。 これらの番号を「タイトル番号」、「チャブター番号」、「トラック番号」といいます。

●ディスクによっては、それぞれの番号が記録されていないものもあります。