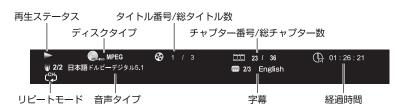

### ディスクの再生(便利な操作)

ディスクの便利な再生機能を紹介します。

ディスク情報を表示する

再生中のディスク情報を画面上部に表示して確認できます。

再生中にリモコンの「表示」ボタンを押すと下のように画面に表示されます。

もう1度「表示」ボタンを押すと非表示になります。

●ディスクによっては、時間などが正常に表示されない場合があります。