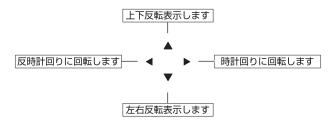

#### 画面の回転

液晶画面が右に180度回転できます。環境に合わせてスタイルを変更して視聴できます。

■ご注意ください

- 液晶画面を回転させる場合は本体を押さえ指などを挟まないように注意してください。
- 液晶画面は水平に回転させてください。
   傾けたり、折りたたんだ状態で回転させると本体に傷が付く場合があります。
- 液晶画面は180度以上の回転や 逆方向への回さないでください。
   故障や破損の原因となります。