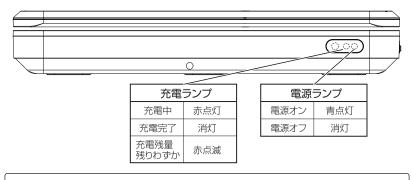

# 本体右側面部

本体左側面部

本体背面部

| 1 | <sup>戦源</sup><br>オン())) オフ | 電源のオン/オフをします             |
|---|----------------------------|--------------------------|
| 2 | $\hat{\bigcirc}$           | ヘッドホンを接続します<br>(➡P54)    |
| 3 | ビデオ入力                      | 専用AVケーブルを接続<br>します(➡P54) |
| 4 | SD/MMC                     | SDメモリーカードを<br>挿します(➡P26) |
| 5 | HDMI                       | HDMIケーブルを<br>接続します(→P53) |
| 6 | •<                         | USBメモリーを<br>挿します(➡P27)   |
| 0 |                            | 付属のアダプターを<br>接続します(➡P24) |

| 8  |            | テレビアンテナを接続<br>します( <b>→</b> P44) |
|----|------------|----------------------------------|
| 9  |            | 修理サービス用の端子<br>になります。使用しません。      |
| 10 | mini B-CAS | mini B-CASカードを<br>挿入します(➡P45)    |
| 1  |            | リモコンの受光部(⇒P25)                   |
| 12 |            | 充電ランプ(→P24)                      |
| 13 |            | 電源ランプ(➡P24)                      |