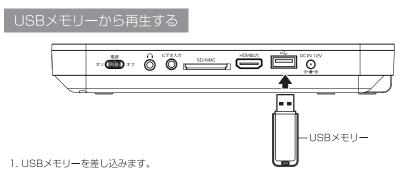

# USBポートの使用

USBポートを使用して USBメモリーから音楽・画像・動画を再生する方法を紹介します。

2.「メディアセンター」ボタンを押し、[USB]を選択します。(P.39)

●USBメモリーは、読み込みをしてない時に取り外してください。
 ●音楽ファイル、動画ファイル、画像ファイル再生中の場合、「■」ボタンを押して、再生を停止させてから USBメモリーを取り外してください。
 ●搭載されている USBポートは、USBメモリーのみ対応します。他の機器を接続すると本製品や接続機器の故障原因となりますので、絶対に接続しないでください。