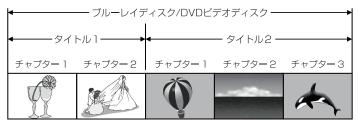

# ディスクの内容区分

ブルーレイディスクと DVD ビデオディスクは、「タイトル」という大きい区切りと、「チャプター」という小さ い区切りに分かれています。

オーディオ CD は、「トラック」で区切られています。

タイトル : ブルーレイディスクと DVD ビデオディスクの内容を、いくつかの部分に大きく区切ったもの。

チャプター:タイトルの内容を、場面や曲ごとにさらに小さく区切ったもの。

トラック :オーディオ CD の内容を曲ごとに区切ったもの。

それぞれのタイトル、チャブター、トラックには、順番に番号がふられています。 これらの番号を「タイトル番号」、「チャブター番号」、「トラック番号」といいます。

●ディスクによっては、それぞれの番号が記録されていないものもあります。