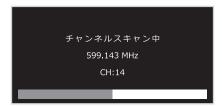

## チャンネル設定をする

電源を入れ、「機能切換」ボタンを押して「TV機能(F-SEG)」に切り換えます。

はじめて「TV機能(F-SEG)」に切り替えたときは、チャンネルスキャンが始まります。

チャンネルスキャンが終わるとチャンネルが登録され視聴画面に切り換わります。

※付属のロッドアンテナでは受信感度が低く、チャンネルが登録できない場合は「サービスな し」と表示され視聴画面に切り換わりません。

その場合は、F型同軸ケーブル(別売)で地上デジタル放送受信用アンテナ(室内のアンテナ 端子など)と接続して、再度チャンネルスキャンを行ってください。

■チャンネルスキャンを行うには

リモコンの「チャンネルスキャン」ボタンを押すか、TV 設定メニューから「フルスキャン」 を選択してください。

初期状態では、受信状態に合わせ自動的に地上デジタル放送とワンセグ放送が切り換わります。 地上デジタル放送かワンセグ放送の一方のみを視聴したいときは、TV設定メニューの「受信方 法設定」で選択してください。

●受信場所を移動したり、受信環境が変わって受信が出来なくなった場合は、チャンネルスキャンをやり直してください。

●受信環境の状態によっては、チャンネルスキャンに時間がかかる場合があります。

●放送エリア外では視聴できません。

●チャンネルによって受信状態が異なる場合があります。