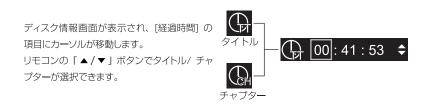

### ディスクの再生(便利な操作)

ディスクの便利な再生機能を紹介します。

ディスク情報を表示する

再生中のディスク情報を画面上部に表示して確認できます。

再生中にリモコンの「表示」ボタンを押すと下のように画面に表示されます。

もう1度「表示」ボタンを押すと非表示になります。

●ディスクによっては、時間などが正常に表示されない場合があります。

## サーチ再生する

ご覧になりたい時間を指定して再生します。

再生中にリモコンの「サーチ」ボタンを押します。

リモコンの「決定」ボタンを押すと、下のように表示が切り替わり、数字キーで時間を入力 できます。

リモコンの「 ◀ / ▶ 」 ボタンで [時] [分] [秒] が移動できます。

入力した時間を消去するには「 消去 」ボタンを押してください。

時間を入力した後にリモコンの「決定」ボタンを押すと、指定した時間から再生されます。