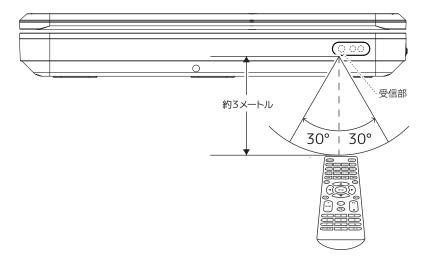

# リモコンの操作

リモコンを使うときは、リモコン受信部から3約m以内の距離で、上下左右30度以内の範囲から 操作をしてください。

●リモコンと受信部の間に、障害物がないようにしてください。
 ●受信部に直射日光や強い光が当たっていると、リモコン操作ができなくなる場合があります。