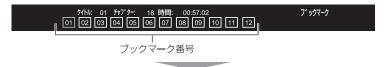

#### ブックマーク位置を登録する

再生中に位置登録したい場面でリモコンの「 ブックマーク1 」ボタンを押します。 ボタンを押すごとに下のように表示され、最大12か所の登録ができます。

| フ゛ックマーク | r: 1/12      | ቃイトル: | 1           | 577° 9-: | 18 | 時間: | 00:57:02 |  |
|---------|--------------|-------|-------------|----------|----|-----|----------|--|
| 現在のブック  | −<br>マーク数/最; | 大ブックマ | ₹— <i>!</i> | 7数       |    |     |          |  |

#### ■ブックマーク位置を呼び出す

再生中にリモコンの「ブックマーク2」ボタンを押すと下のように表示されます。

再生中にリモコンの「▲/▼/ ◀/▶」ボタンで再生したブックマーク番号を選択し、

「決定」ボタンを押すと再生します。
 削除するには「消去」ボタンを押してください。
 「ブックマーク1」ボタンを押すと非表示になります。

●ブックマーク画面を表示中、再生は停止されます。
 ●ブックマーク位置は再生を停止すると消去されます。
 ●ディスクによって正常に動作しない場合があります。
 ●録画されたディスクは記録状態により異なりますので動作保証外となります。