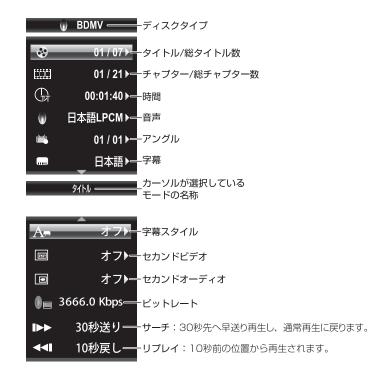

### ディスクの再生(便利な操作)

ディスクの便利な再生機能を紹介します。

ディスク情報を表示する

再生中のディスク情報を画面上部に表示して確認できます。

再生中にリモコンの「表示」ボタンを押すと下のように画面に表示されます。

もう1度「表示」ボタンを押すと非表示になります。

●ディスクによっては、時間などが正常に表示されない場合があります。

## OSC(オンスクリーンコントロール)機能を使用する

再生中にリモコンの「サブメニュー」ボタンを押すと以下のように表示され、 各機能が使用できます。

カーソルボタンで項目を移動し、「決定」ボタンで変更できます。

●ディスクに記録されていない項目は切り替えできません。