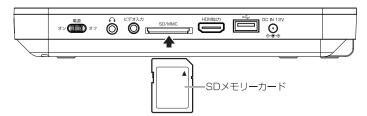

# 本体右側面部

本体左側面部

本体背面部

| 1 | <sup>戦源</sup><br>オン())) オフ | 電源のオン/オフをします             |
|---|----------------------------|--------------------------|
| 2 | $\hat{\bigcirc}$           | ヘッドホンを接続します<br>(➡P54)    |
| 3 | ビデオ入力                      | 専用AVケーブルを接続<br>します(➡P54) |
| 4 | SD/MMC                     | SDメモリーカードを<br>挿します(➡P26) |
| 5 | HDMI                       | HDMIケーブルを<br>接続します(→P53) |
| 6 | •<                         | USBメモリーを<br>挿します(➡P27)   |
| 0 |                            | 付属のアダプターを<br>接続します(➡P24) |

#### SDスロットの使用

SD スロットを使用して SD メモリーカードから音楽・画像・動画を再生する方法を紹介します。