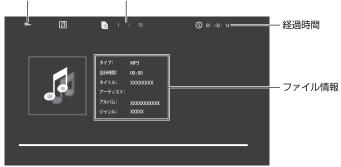

### ディスクの再生(便利な操作)

ディスクの便利な再生機能を紹介します。

ディスク情報を表示する

再生中のディスク情報を画面上部に表示して確認できます。

再生中にリモコンの「表示」ボタンを押すと下のように画面に表示されます。

もう1度「表示」ボタンを押すと非表示になります。

●ディスクによっては、時間などが正常に表示されない場合があります。