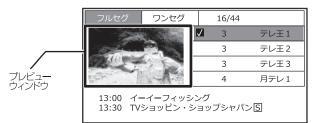

#### \_\_\_\_\_ チャンネルリストを見る

リモコンの「チャンネルリスト」ボタンを押すとチャンネルリストが表示されます。

「▲/▼」ボタンでチャンネルを選択し、「決定」ボタンを押すと、プレビュ ーウィンドウに 選択したチャンネルが映ります。

そのまま視聴するには、「チャンネルリスト」ボタンか、「戻る」ボタンを押します。

受信方法が「自動」の場合は「◀ /▶」 ボタンで「フルセグ、」「ワンセグ」のチャンネルリスト 表示の切り替えができます。

#### \_\_\_\_\_ 番組表を見る

リモコンの「番組表」ボタンを押すと現在放送中の番組表が表示されます。 番組表は現在放送中の番組より最大8日分、ワンセグ放送で最大10番組分表示されます。

●設定直後や受信状況によりすべての番組表が表示されない場合があります。
 ●番組表に表示される内容と実際の放送が異なる場合があります。
 ●現在の時刻より前の時間や日付の番組表は見ることができません。

|             | テレ王 1/365                    |
|-------------|------------------------------|
| 06/15 11:00 | イーイーフィッシング⑤                  |
| 06/15 11:30 | TVショッピン・ショップシャパンS            |
| 06/15 12:00 | テレ王くんのうたら                    |
| 06/15 12:05 | The 馬 S                      |
| 06/15 13:00 | Shopping Time・JXXJエネルギーTVショッ |
| 06/15 13:30 | 宇宙戦隊ジュウレンジャー                 |

「▲/▼」ボタンで番組を選択し、「決定」ボタンを押すと番組内容が表示されます。

| イーイーフィッシングS             |
|-------------------------|
| 06/15 11:00~06/15 11:30 |
| バスフィッシング発祥の地でビッグバスGET!! |

番組表に戻るには「戻る」ボタンを押してください。