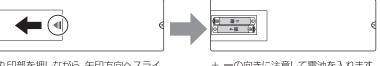

#### リモコンの準備

始めてリモコンを使う時は、下記を参考にして付属の電池を装着してください。

丸印部を押しながら、矢印方向へスライ ドしてふたを外します。 +、一の向きに注意して電池を入れます。 その後、ふたを戻してください。

●長期間こ使用にならない場合は、リモコンから電池を抜いてください。
 ●付属の電池はテスト用のため、寿命が短い場合があります。